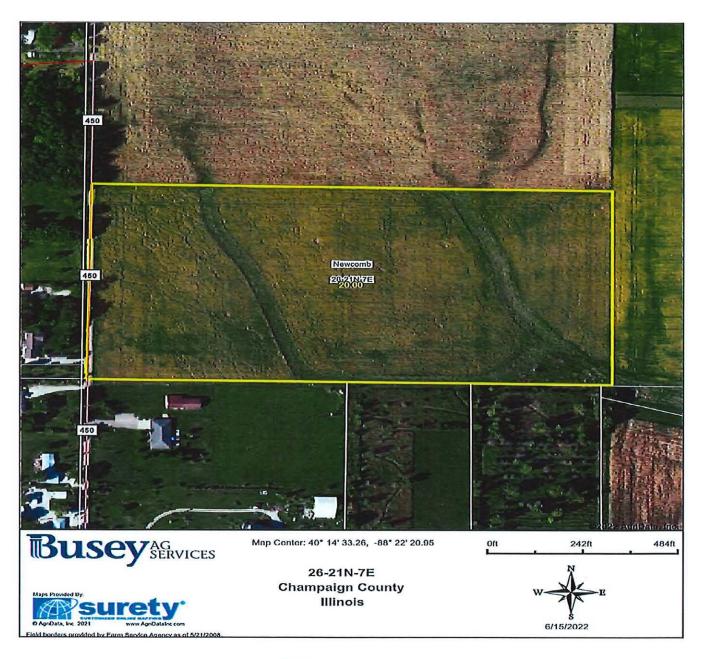

# Aerial Map

Licensed Real Estate Broker Corporation

## Newcomb 20 Farm

20.0 +/- Taxable Acres
Newcomb Township, Champaign County, Illinois

#### Location

The Farm is located along CR 450 E, .3 miles North of CR 2500 N, 4.6 miles NE of Mahomet, IL