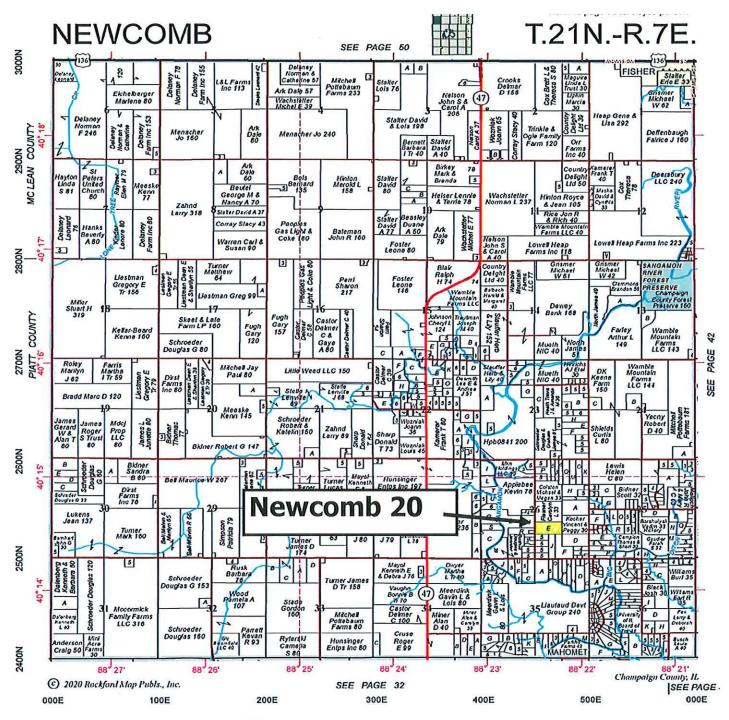

# Plat Map - Newcomb 20 Farm

## For Sale 20.0 Acres

#### **Legal Description**

A part of the NW1/4 of Section 26, Township 21 North, 7 East Newcomb Township, Champaign County IL

#### Location

The Farm is located along CR 450 E, .3 miles North of CR 2500 N, 4.6 miles NE of Mahomet, IL