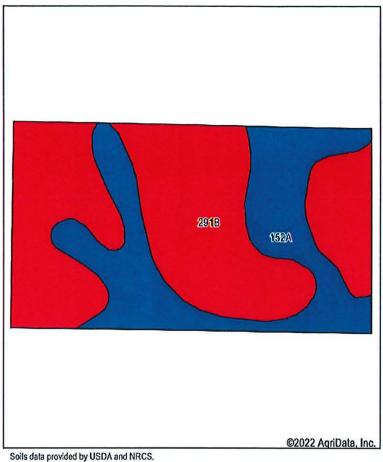

# Soil Information

## Soils Map

State: Illinois

County: Champaign 26-21N-7E Location: Township: Newcomb

Acres: 20

6/15/2022 Date:

| Area Sy | mbol: IL019, Soil Area Version: 16                               |       |                  |                                        |              |               |                                                |
|---------|------------------------------------------------------------------|-------|------------------|----------------------------------------|--------------|---------------|------------------------------------------------|
| Code    | Soil Description                                                 | Acres | Percent of field | II. State Productivity Index<br>Legend | Corn<br>Bu/A | Soybeans BulA | Crop productivity index for optimum management |
| "291B   | Xenia silt loam, Bloomington Ridged Plain, 2 to 5 percent slopes | 12.92 | 64.6%            |                                        | **160        | **50          | "117                                           |
| 152A    | Drummer silty clay loam, 0 to 2 percent slopes                   | 7.08  | 35.4%            |                                        | 195          | 63            | 144                                            |
|         |                                                                  |       |                  | Weighted Average                       | 172.4        | 54.6          | 126.6                                          |

Table: Optimum Crop Productivity Ratings for Illinois Soil by K.R. Olson and J.M. Lang, Office of Research, ACES, University of Illinois at Champaign-Urbana, Version: 1/2/2012 Amended Table S2 B811

Crop yields and productivity indices for optimum management (B811) are maintained at the following NRES web site: <a href="http://soilproductivity.nres.illinois.edu/">http://soilproductivity.nres.illinois.edu/</a>
\*\* Indexes adjusted for slope and erosion according to Bulletin 811 Table S3