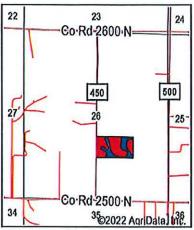

# Aerial Map

Licensed Real Estate Broker Corporation

#### Location

The Farm is located along CR 450 E, .3 miles North of CR 2500 N, 4.6 miles NE of Mahomet, IL