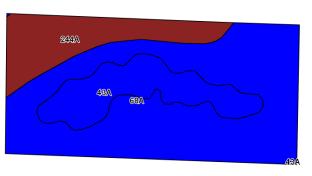

### Aerial Map and Soil Information

©2015 AgriData, Inc.

| Area Symbol: IL021, Soil Area Version: 9 |                                                  |       |                  |                                        |     |                  |                                                |  |
|------------------------------------------|--------------------------------------------------|-------|------------------|----------------------------------------|-----|------------------|------------------------------------------------|--|
| Code                                     | Soil Description                                 |       | Percent of field | II. State Productivity Index<br>Legend |     | Soybeans<br>Bu/A | Crop productivity index for optimum management |  |
| 68A                                      | Sable silty clay loam, 0 to 2 percent slopes     | 49.22 | 61.9%            |                                        | 192 | 63               | 143                                            |  |
| 244A                                     | Hartsburg silty clay loam, 0 to 2 percent slopes | 15.13 | 19.0%            |                                        | 182 | 59               | 134                                            |  |
| 43A                                      | Ipava silt loam, 0 to 2 percent slopes           | 15.11 | 19.0%            |                                        | 191 | 62               | 142                                            |  |
|                                          | Weighted Average                                 |       |                  | 189.9                                  | 62  | 141.1            |                                                |  |