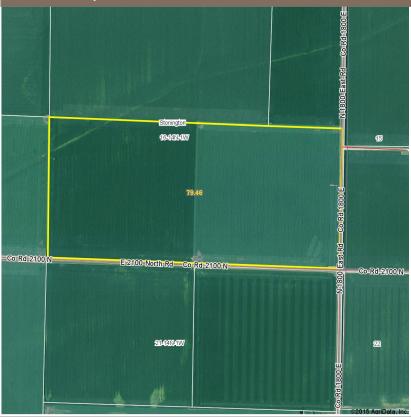

### Aerial Map and Soil Information

©2015 AgriData, Inc.

| Area Symbol: IL021, Soil Area Version: 9 |                                                  |       |                  |                                        |     |                  |                                                |  |
|------------------------------------------|--------------------------------------------------|-------|------------------|----------------------------------------|-----|------------------|------------------------------------------------|--|
| Code                                     | Soil Description                                 |       | Percent of field | II. State Productivity Index<br>Legend |     | Soybeans<br>Bu/A | Crop productivity index for optimum management |  |
| 68A                                      | Sable silty clay loam, 0 to 2 percent slopes     | 49.22 | 61.9%            |                                        | 192 | 63               | 143                                            |  |
| 244A                                     | Hartsburg silty clay loam, 0 to 2 percent slopes | 15.13 | 19.0%            |                                        | 182 | 59               | 134                                            |  |
| 43A                                      | Ipava silt loam, 0 to 2 percent slopes           | 15.11 | 19.0%            |                                        | 191 | 62               | 142                                            |  |
|                                          | Weighted Average                                 |       |                  | 189.9                                  | 62  | 141.1            |                                                |  |