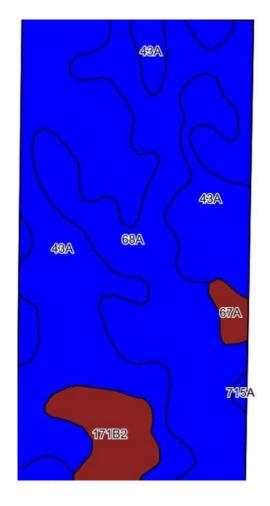

### Aerial Map and Soil Information

| Soil<br>Code | Soil Description         | Acres | Percent<br>of Field | Corn<br>Bu/A | Soy<br>Bu/A | Crop Productivity Index for optimum managment |
|--------------|--------------------------|-------|---------------------|--------------|-------------|-----------------------------------------------|
| 43A          | Ipava silt loam          | 39.30 | 49.20%              | 191          | 62          | 142                                           |
| 68A          | Sable silty clay loam    | 33.33 | 41.60%              | 192          | 63          | 143                                           |
| 171B2        | Catlin silt loam         | 5.74  | 7.20%               | 178          | 56          | 131                                           |
| 67A          | Harpster silty clay loam | 1.32  | 1.60%               | 182          | 57          | 133                                           |
| 715A         | Arrowsmith silt loam     | 0.31  | 0.40%               | 190          | 61          | 140                                           |
|              | Weighted Average         |       |                     | 190.3        | 61.9        | 141.5                                         |