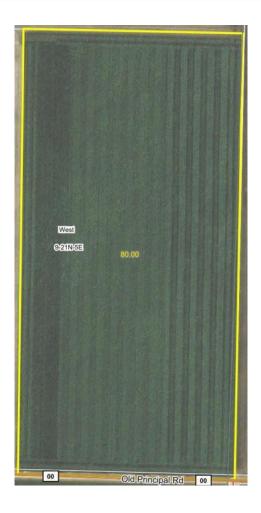

### Aerial Map and Soil Information

| Soil<br>Code | Soil Description         | Acres | Percent<br>of Field | Corn<br>Bu/A | Soy<br>Bu/A | Crop Productivity Index for optimum managment |
|--------------|--------------------------|-------|---------------------|--------------|-------------|-----------------------------------------------|
| 43A          | Ipava silt loam          | 39.30 | 49.20%              | 191          | 62          | 142                                           |
| 68A          | Sable silty clay loam    | 33.33 | 41.60%              | 192          | 63          | 143                                           |
| 171B2        | Catlin silt loam         | 5.74  | 7.20%               | 178          | 56          | 131                                           |
| 67A          | Harpster silty clay loam | 1.32  | 1.60%               | 182          | 57          | 133                                           |
| 715A         | Arrowsmith silt loam     | 0.31  | 0.40%               | 190          | 61          | 140                                           |
|              | Weighted Average         |       |                     | 190.3        | 61.9        | 141.5                                         |